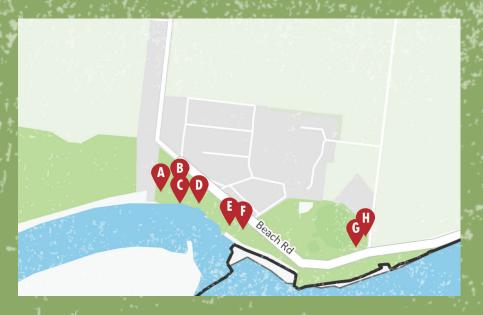

#### B: What are the ramps for?

| Skateboards | Dolphin sunbaking | Boats |
|-------------|-------------------|-------|
|-------------|-------------------|-------|

#### C: Where does Wyndham Council welcome you to?

| 1.0 | Werribee Pier | Fishing Bridge | Werribee Jetty |
|-----|---------------|----------------|----------------|
|-----|---------------|----------------|----------------|

#### D: How many picnic tables are there next to the play area?

|     | 15 | L | Δ |
|-----|----|---|---|
| 100 | 13 | 0 | 4 |

#### E: What Colour is the dragon at the play park?

| Purple                        | Blue          | Green |
|-------------------------------|---------------|-------|
| F: How many swings are in thi | s playground? |       |
| 4                             | 8             | 10    |

#### G: What is the name of the reserve?

| Rolling River Reserve | Caravan Park Reserve | Price Reserve |
|-----------------------|----------------------|---------------|
| 2 4 7 12 - 3 84       | *.                   | 4,00          |

#### H: What colour handles are on the rock-climbing walk?

| Green | Blue | Orange |
|-------|------|--------|
|-------|------|--------|