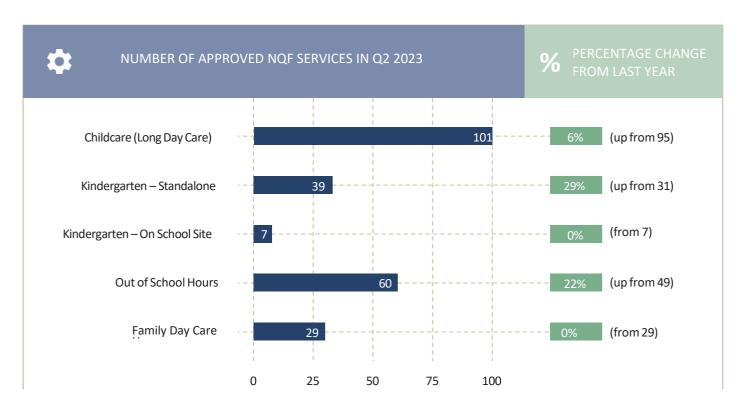

| 4yo | 284   | 333   | 343   | 432   | 473   |
|                                 | 0yo | 4     | 6     | 9     | 14    | 21    |
| Little River                    | Зуо | 2     | 2     | 8     | 13    | 19    |
|                                 | 4yo | 6     | 3     | 4     | 12    | 18    |
|                                 | 0yo | 5,765 | 5,941 | 6,132 | 6,320 | 6,487 |
| Total                           | Зуо | 5,635 | 5,718 | 6,245 | 6,386 | 6,562 |
|                                 | 4yo | 5,606 | 5,783 | 5,891 | 6,364 | 6,498 |

Source: id. Forecast as at January 2023 Update

Note: Wyndham Vale and Manor Lakes was previously combined and has now been split to capture growing numbers in both areas.



#### **Current number of early years services in Wyndham**



Source: ACECQA

### Current number of approved National Quality Framework (NQF) places by care type in Wyndham





### Historical Data: Number of Childcare (Long Day Care) Centres per Suburb

| SUBURB           | 2013 | 2014 | 2015 | 2016 | 2017 | 2018 | 2019 | 2020 | 2021 | 2022 | 2023 |
|------------------|------|------|------|------|------|------|------|------|------|------|------|
| Hoppers Crossing | 9    | 10   | 9    | 8    | 10   | 11   | 13   | 14   | 14   | 14   | 15   |
| Manor Lakes      | 1    | 1    | 1    | 1    | 1    | 1    | 1    | 1    | 1    | 1    | 1    |
| Mount Cottrell   | 0    | 0    | 0    | 0    | 0    | 0    | 0    | 0    | 0    | 0    | 1    |
| Point Cook       | 11   | 12   | 14   | 15   | 16   | 17   | 20   | 22   | 24   | 24   | 24   |
| Tarneit