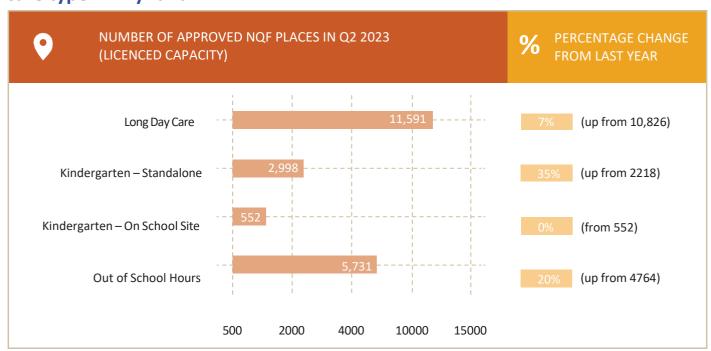

### Current number of approved National Quality Framework (NQF) places by care type in Wyndham