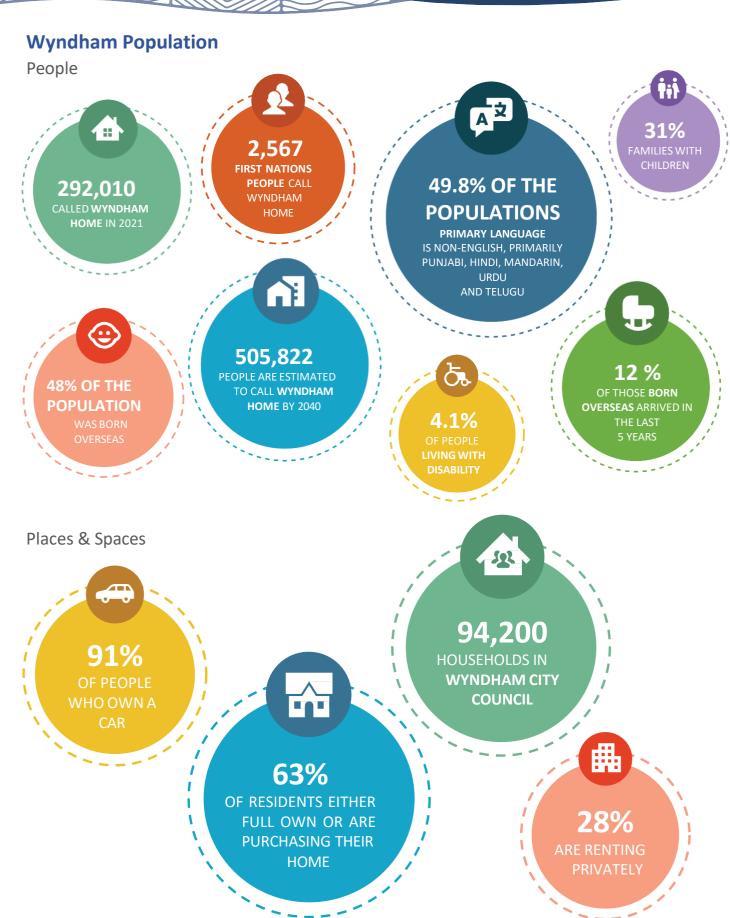

| Tarneit      |
| Tarneit North Multi-Purpose Community Centre       | Tarneit      |
| Truganina Children's Centre                        | Truganina    |
| Truganina Community Centre                         | Truganina    |
| Bayview Children's Centre                          | Werribee     |
| Riverwalk Community Centre                         | Werribee     |
| Wattle Village Multi-Purpose Community Centre      | Werribee     |
| Ballan Road Children's Centre                      | Wyndham Vale |
| Black Forest Road North Children's Centre          | Wyndham Vale |
| Black Forest Road North Community Centre & Library | Wyndham Vale |
| Westbrook Children's Centre                        | Wyndham Vale |
| Westbrook Community Centre                         | Wyndham Vale |





Source: 2021 Census - abs.gov.au/census