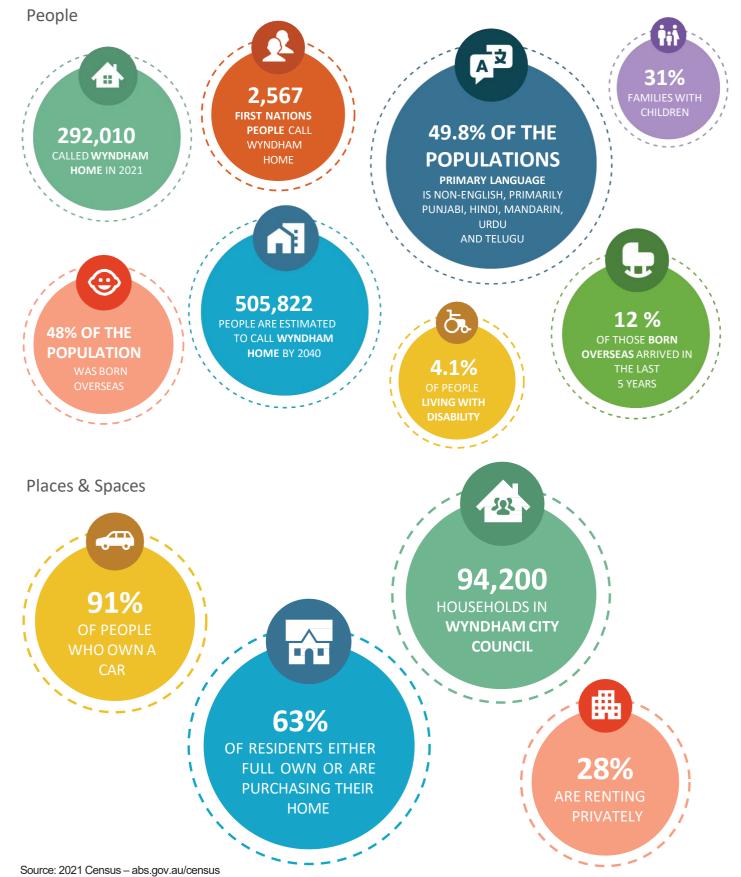

Tarneit North Multi-Purpose Community Centre       | Tarneit      |
| Truganina Children's Centre                        | Truganina    |
| Truganina Community Centre                         | Truganina    |
| Bayview Children's Centre                          | Werribee     |
| Riverwalk Community Centre                         | Werribee     |
| Wattle Village Multi-Purpose Community Centre      | Werribee     |
| Ballan Road Children's Centre                      | Wyndham Vale |
| Black Forest Road North Children's Centre          | Wyndham Vale |
| Black Forest Road North Community Centre & Library | Wyndham Vale |
| Westbrook Children's Centre                        | Wyndham Vale |
| Westbrook Community Centre                         | Wyndham Vale |



#### **Wyndham Population**