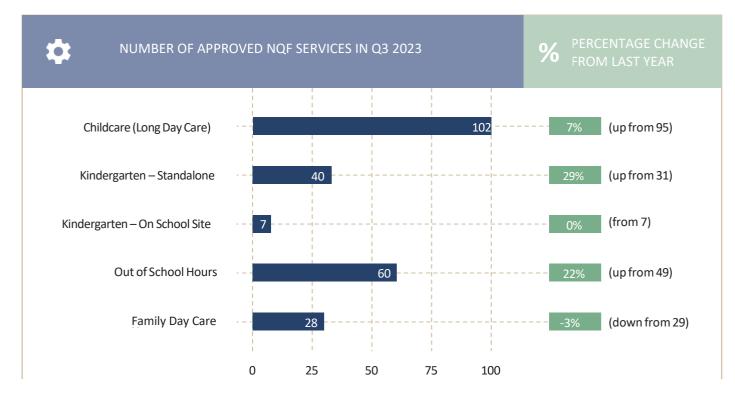

#### Current number of early years services in Wyndham

Source: ACECQA

Source: www.acecqa.gov.au/nqf/snapshots