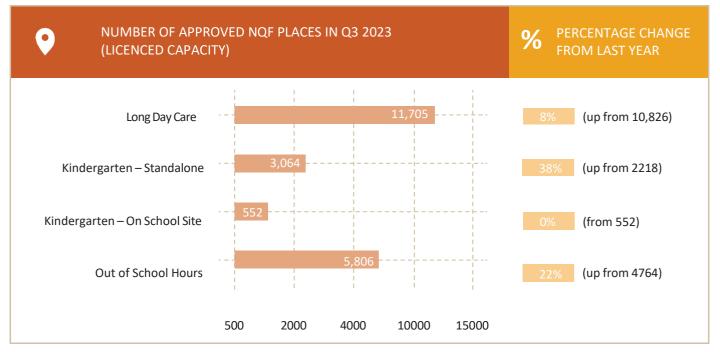

# Current number of approved National Quality Framework (NQF) places by care type in Wyndham

Source: www.acecqa.gov.au/nqf/snapshots