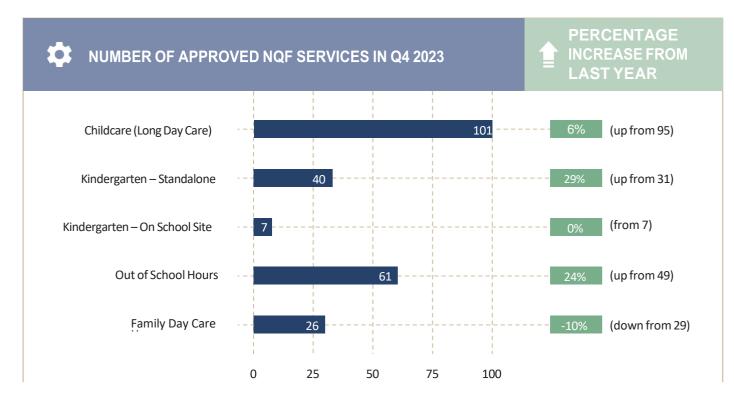

#### Current number of early years services in Wyndham

Source: ACECQA

Source: www.acecqa.gov.au/nqf/snapshots