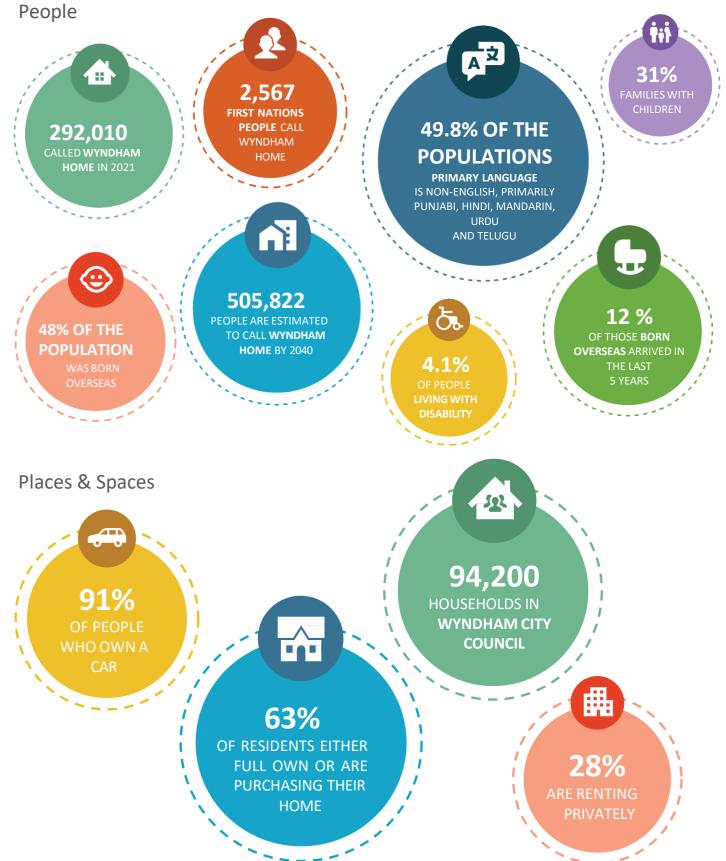

Tarneit North Multi-Purpose Community Centre       | Tarneit      |
| Truganina Children's Centre                        | Truganina    |
| Truganina Community Centre                         | Truganina    |
| Bayview Children's Centre                          | Werribee     |
| Riverwalk Community Centre                         | Werribee     |
| Wattle Village Multi-Purpose Community Centre      | Werribee     |
| Ballan Road Children's Centre                      | Wyndham Vale |
| Black Forest Road North Children's Centre          | Wyndham Vale |
| Black Forest Road North Community Centre & Library | Wyndham Vale |
| Westbrook Children's Centre                        | Wyndham Vale |
| Westbrook Community Centre                         | Wyndham Vale |



#### **Wyndham Population**



Source: 2021 Census - abs.gov.au/census