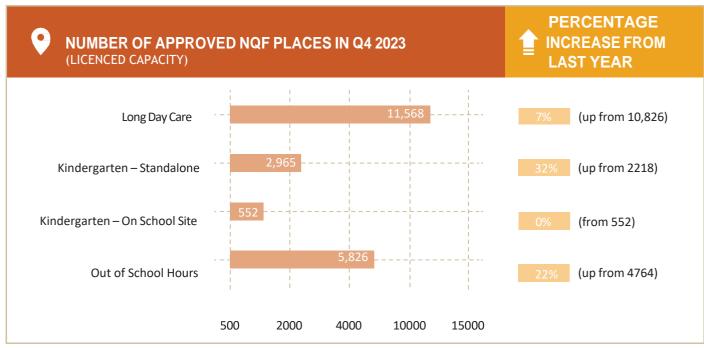

# Current number of approved National Quality Framework (NQF) places by care type in Wyndham