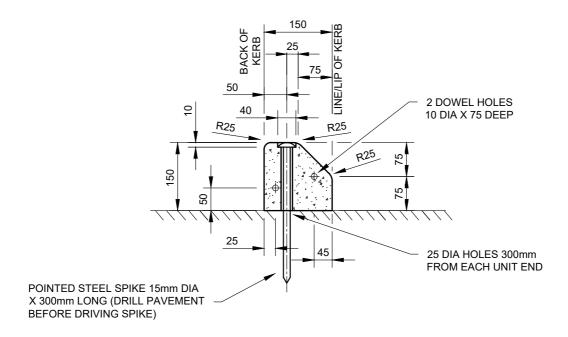

## SPIKED BARRIER KERB (PRE-CAST)

## NOTES:

- SPIKES TO BE HOT DIPPED GALVANISED. 1
- CONCRETE SHALL BE NORMAL CLASS N25 COMPLYING WITH THE REQUIREMENTS OF AS 1379. REFER TO WCC SPEC 703 FOR REQUIREMENTS OF CONCRETE TO BE USED IN EXTRUSION MACHINES.
- PRE-CAST UNITS SHALL HAVE WEIGHT IMPRINTS FOR OH&S MANUAL HANDLING PURPOSES. THE 3. LIFTING SHALL BE 25mm MIN.
- PRE-CAST UNITS ARE TO HAVE LIFTING HOLES AS PER THE REQUIREMENTS OF AS 3996. 4
- POINTED STEEL SPIKE 15mm DIA x 300mm LONG (DRILL PAVEMENT BEFORE DRIVING SPIKE). 5.
- ALL DIMENSIONS IN MILLIMETRES UNLESS OTHERWISE SHOWN. 6.
- SPIKED KERBS TO BE CONCRETE UNLESS OTHERWISE APPROVED BY COUNCIL.