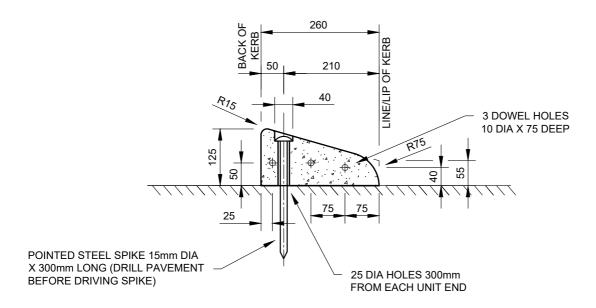

## SPIKED SEMI MOUNTABLE KERB (PRE-CAST)

## NOTES:

- SPIKES TO BE HOT DIPPED GALVANISED. 1
- CONCRETE SHALL BE NORMAL CLASS N25 COMPLYING WITH THE REQUIREMENTS OF AS 1379. REFER TO WCC SPEC 703 FOR REQUIREMENTS OF CONCRETE TO BE USED IN EXTRUSION MACHINES.
- PRE-CAST UNITS SHALL HAVE WEIGHT IMPRINTS FOR OH&S MANUAL HANDLING PURPOSES. THE 3. LIFTING SHALL BE 25mm MIN.
- PRE-CAST UNITS ARE TO HAVE LIFTING HOLES AS PER THE REQUIREMENTS OF AS 3996. 4
- POINTED STEEL SPIKE 15mm DIA x 300mm LONG (DRILL PAVEMENT BEFORE DRIVING SPIKE). 5.
- ALL DIMENSIONS IN MILLIMETRES UNLESS OTHERWISE SHOWN. 6.
- SPIKED KERBS TO BE CONCRETE UNLESS OTHERWISE APPROVED BY COUNCIL.