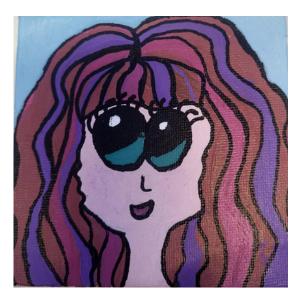

## What to do:

- 1. Using the grey lead pencil, lightly sketch out the design of your portrait. Use the eraser to rub out any mistakes. Don't press too heavy with the pencil otherwise it will show through the paint.
- 2. To draw the face, start with a circle. Add two lines for the neck.
- 3. Draw the eyes big and round in the middle of the face. To make the eyes look like they are shining add another small circle near the top left corner, plus a curved line near the bottom of the eye.
- 4. Sketch in the hair and a small nose and mouth.
- 5. Now time to paint! Start with the skin, then paint the hair. If the paint is thin, wait for it to dry and paint another layer.
- 6. Once that is dry, add in the eyes, nose, mouth, eyelashes and eyebrows. Add in other details as well like ears, jewellery, glasses or a headpiece.

Use black to outline everything for a pop art or comic book cartoon style.

Show us what you have made on the Kids Creations Gallery.