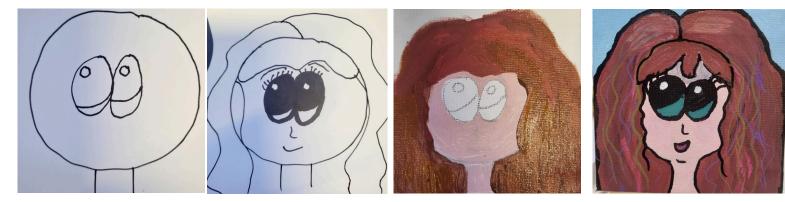

## What to do:

- 1. Using the grey lead pencil, lightly sketch out the design of your portrait. Use the eraser to rub out any mistakes. Don't press too heavy with the pencil otherwise it will show through the paint.
- 2. To draw the face, start with a circle. Add two lines for the neck.
- 3. Draw the eyes big and round in the middle of the face. To make the eyes look like they are shining add another small circle near the top left corner, plus a curved line near the bottom of the eye.
- 4. Sketch in the hair and a small nose and mouth.
- 5. Now time to paint! Start with the skin, then paint the hair. If the paint is thin, wait for it to dry and paint another layer.
- 6. Once that is dry, add in the eyes, nose, mouth, eyelashes and eyebrows. Add in other details as well like ears, jewellery, glasses or a headpiece.

Use black to outline everything for a pop art or comic book cartoon style.

Show us what you have made on the Kids Creations Gallery.