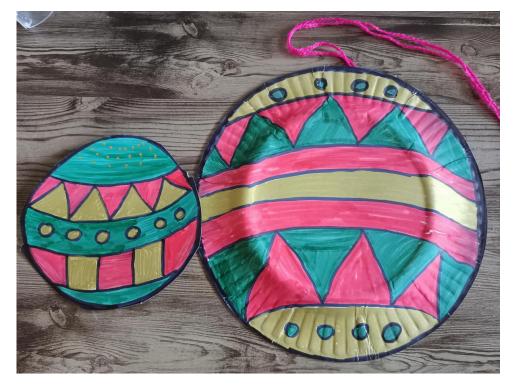

## What to do:

- 1. Colour in a Christmas design on a paper plate. You can use traditional Christmas colours like red, green and gold, or make it look modern with colours like blue and pink! What designs can you think of?
- 2. Have you completed the paper plate Christmas Wreath craft yet? Use the circle you cut out from the plate to make a smaller bauble!
- 3. Have a look at the bauble designs on the next pages. Print these out or use as inspiration to make your own to hang on the Christmas Tree!
- 4. Upload photos of your work to the Kids Club Online Gallery.