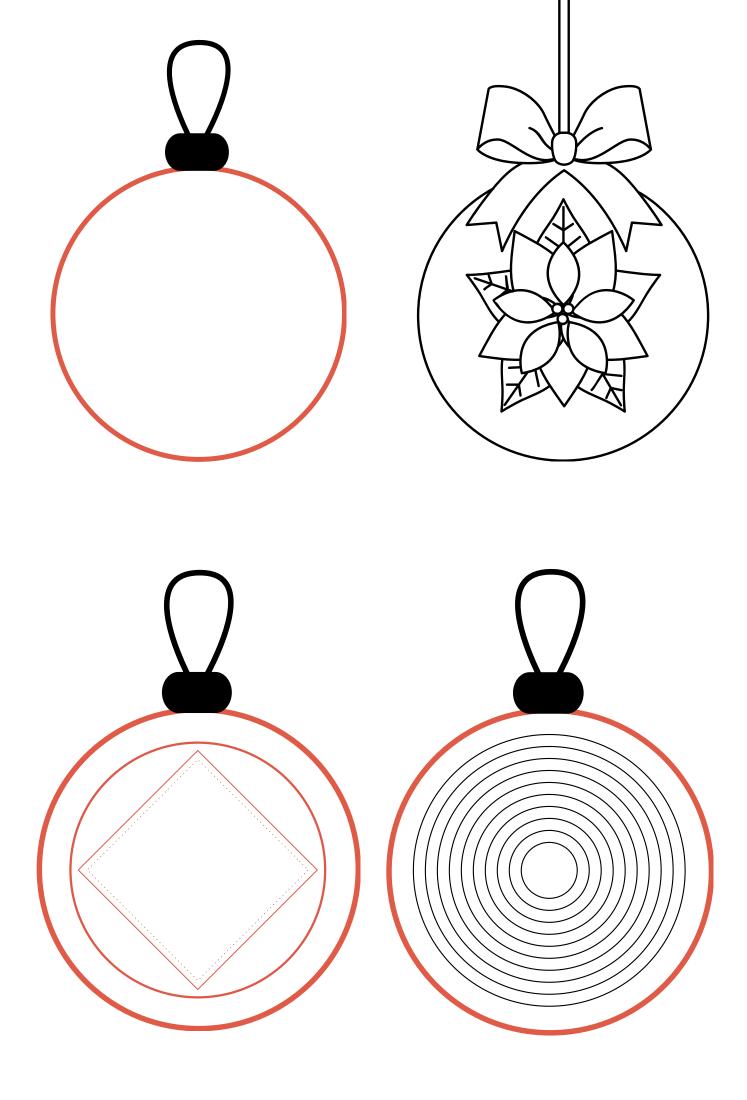

## What to do:

- 1. Colour in a Christmas design on a paper plate. You can use traditional Christmas colours like red, green and gold, or make it look modern with colours like blue and pink! What designs can you think of?
- 2. Have you completed the paper plate Christmas Wreath craft yet? Use the circle you cut out from the plate to make a smaller bauble!
- 3. Have a look at the bauble designs on the next pages. Print these out or use as inspiration to make your own to hang on the Christmas Tree!
- 4. Upload photos of your work to the Kids Club Online Gallery.