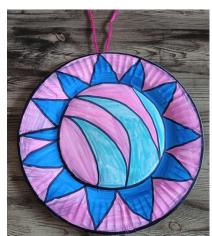

## What to do:

- 1. Colour in a Christmas design on a paper plate. You can use traditional Christmas colours like red, green and gold, or make it look modern with colours like blue and pink! What designs can you think of?
- 2. Have you completed the paper plate Christmas Wreath craft yet? Use the circle you cut out from the plate to make a smaller bauble!
- 3. Have a look at the bauble designs on the next pages. Print these out or use as inspiration to make your own to hang on the Christmas Tree!
- 4. Upload photos of your work to the Kids Club Online Gallery.