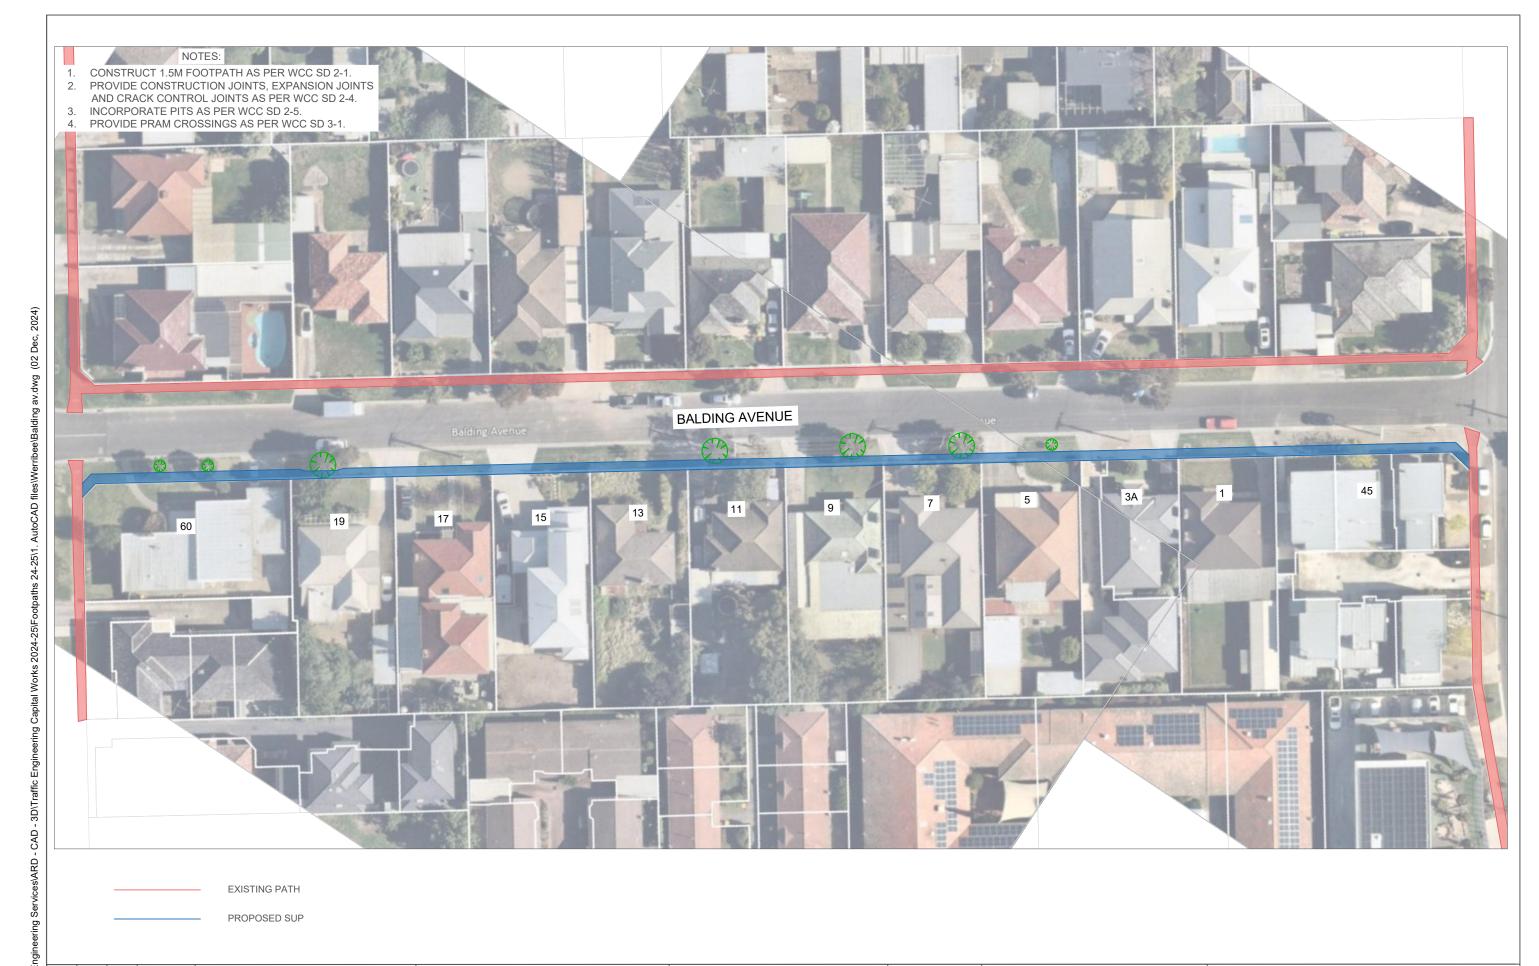

ACTIVE TRANSPORT PROGRAM SHARED USER PATH EAST CORNHILL DRIVE

03 SCALE: 1:500 S

SHEET SIZE: A3