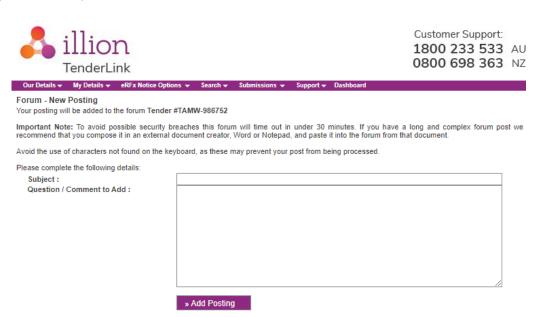

Click "post a new question".

The following screen will appear for you to ask your question or post a comment. Once complete click "Add Posting".