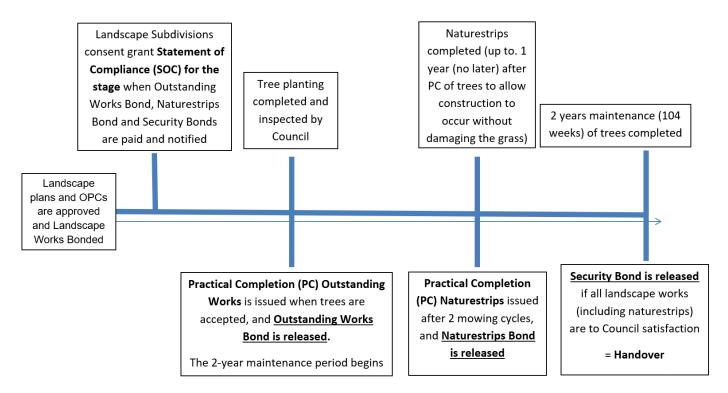

Please send the original Bank Guarantee to Council's PO Box:

Attention to Erin Ogden Wyndham City Council Landscape Subdivisions, 45 Princes Hwy (PO Box 197) Werribee, Victoria 3030

To pay bonds by EFT payments:

• Please make payments to Wyndham City Council's Commonwealth Bank account with details:

| Account Name:   | Wyndham City Council |
|-----------------|----------------------|
| BSB:            | 063-541              |
| Account Number: | 00000146             |

• Please send a remittance advice referencing the appropriate LS number via email to banking@wyndham.vic.gov.au and cc Landscape Subdivisions Admin subdivlud@wyndham.vic.gov.au

Note: if Landscape Subdivisions Admin are not notified that payment has been made via EFT, SOC maybe delayed.

# **Bond Release Timeframes:**